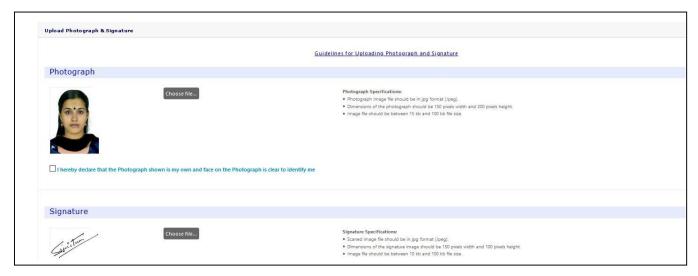

## Guidelines for uploading Photograph and Signature

Upload images of photograph and signature of candidate.

### Photograph of Candidate:

For applying online, the candidates must have scanned/digital image of their photograph. Specification of photograph image should be as follows (to be strictly followed):

- Photograph must be in colour with alight colour background, white is preferable. It must be taken in a professional studio. Photo taken by mobile phone/tab is not accepted.
- Photograph should be in passport size format. Front view of full face and shoulder portion of candidate is to be seen clearly in the Photograph.
- The face of the candidate should be straight and at the centre.
- Photo, wearing mask, cap and dark glass will be rejected.
- Scanned image file should be in **jpg format** (Jpeg).
- Dimensions of the photograph should be 150 pixels width and 200 pixels height.
- Image file should be between 1kb and 100kb file size.

## Signature of Candidate

- On a plain white sheet, the candidate should put his/her signature with black/blue ink. Signature should be clear.
- Scan this signature and crop around the signature. Do not scan the full sheet. Scanned image file should be in **jpg format**. (Jpeg)

\*Mandatory for all candidates

← 150Pixel →

If the face in the photograph is not clear, your

application is liable to be rejected.

150Pixel

- Dimensions of the image of signature must be 150 pixels width and 100pixels height.
- Image file should be between 1kb and 100kb file size.